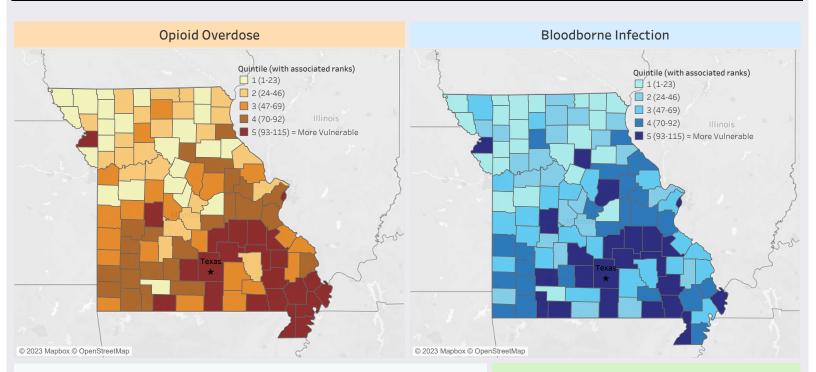

## 2022 Vulnerability Assessment: Texas County

Texas County ranked in the 5th quintile (104th out of 115 counties) for the opioid overdose vulnerability assessment and in the 5th quintile (104th) for the bloodborne infection vulnerability assessment. In the opioid overdose assessment, Texas County's worst ranking was for the rate of drug OD deaths by residence county at 98th. For the bloodborne infection assessment, its worst ranking was for the rate of HCV among ages 18 to 40 at 108th. Social and economic factors were also included in these assessments and the county's rate of poverty and unemployment had the lowest rankings with the county's median income ranking not far behind