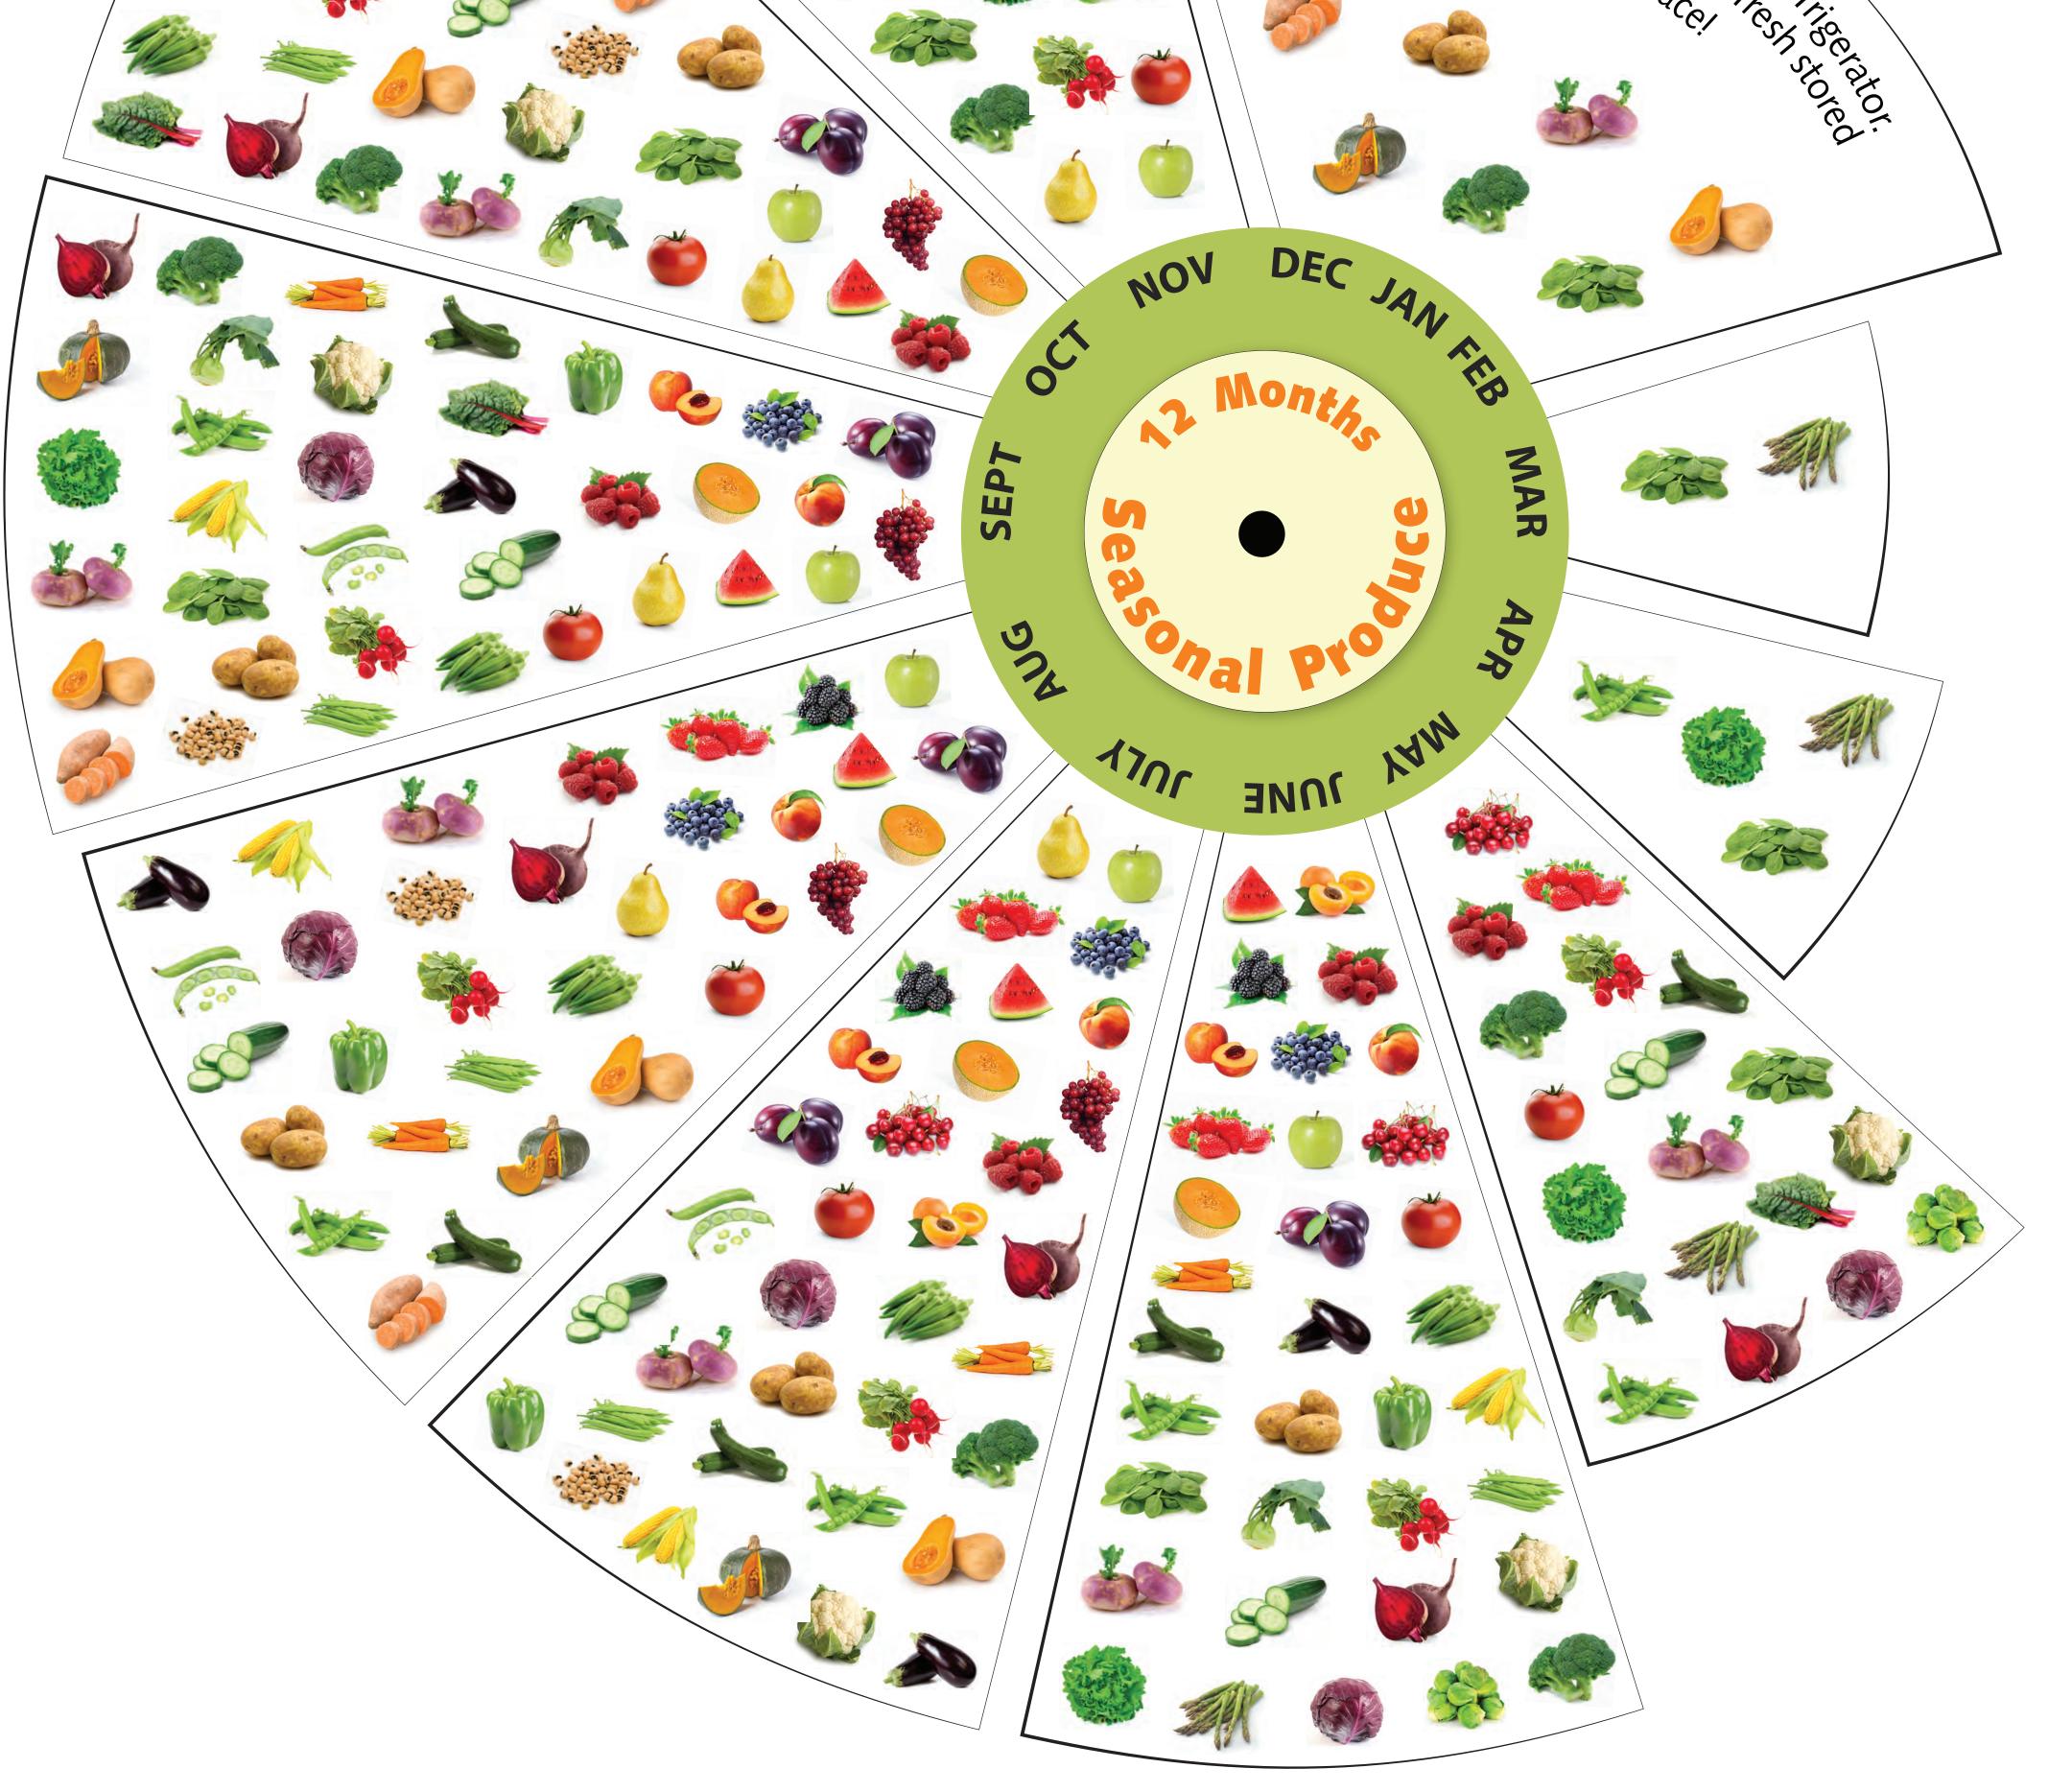

## Missour Fruits and Vegetables Harvest Calendar

Fruits and vegetables that are in season taste great, are better quality and offer better value. Seek out seasonal produce from nearby farms or farmer's markets. Add them to salad bars, meals and snacks.

Store broccoli and spinach in The other vegetables will state in a cool, dry place, fresh decision blace, fresh decision stop at

Missouri Department of Health and Senior Services • Team Nutrition • health.mo.gov/teamnutrition Adapted with permission from the DC Farm2School Network. AN EQUAL OPPORTUNITY/AFFIRMJATIVE ACTION EMPLOYER Services provided on a nondiscriminatory basis. For a complete list of fruit and vegetables: http://agebb.missouri.edu/fmktdir/harvest.htm