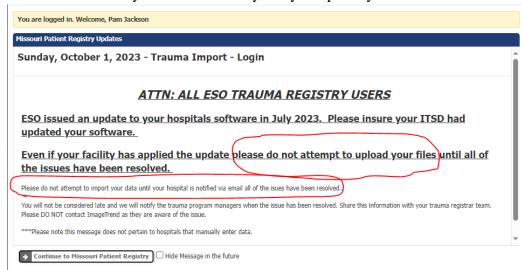

## V. Around the Room

- There was discussion about issues with uploading data to the state. Multiple people said their center was unable to upload. Several people have called or emailed the state and some have had communication not to attempt to upload. Several commented that it would be helpful if the information about the problem would be put on the TCD website or if an email would be sent out to all to say not to upload.
  - o Follow up: Pam emailed Nicole and Peggy requesting the communication about uploading their data. Peggy called and talked with Pam and said it was on two different areas on the state upload website. Peggy said she would clarify it on that site. Below is what you will see when you try to upload your data.