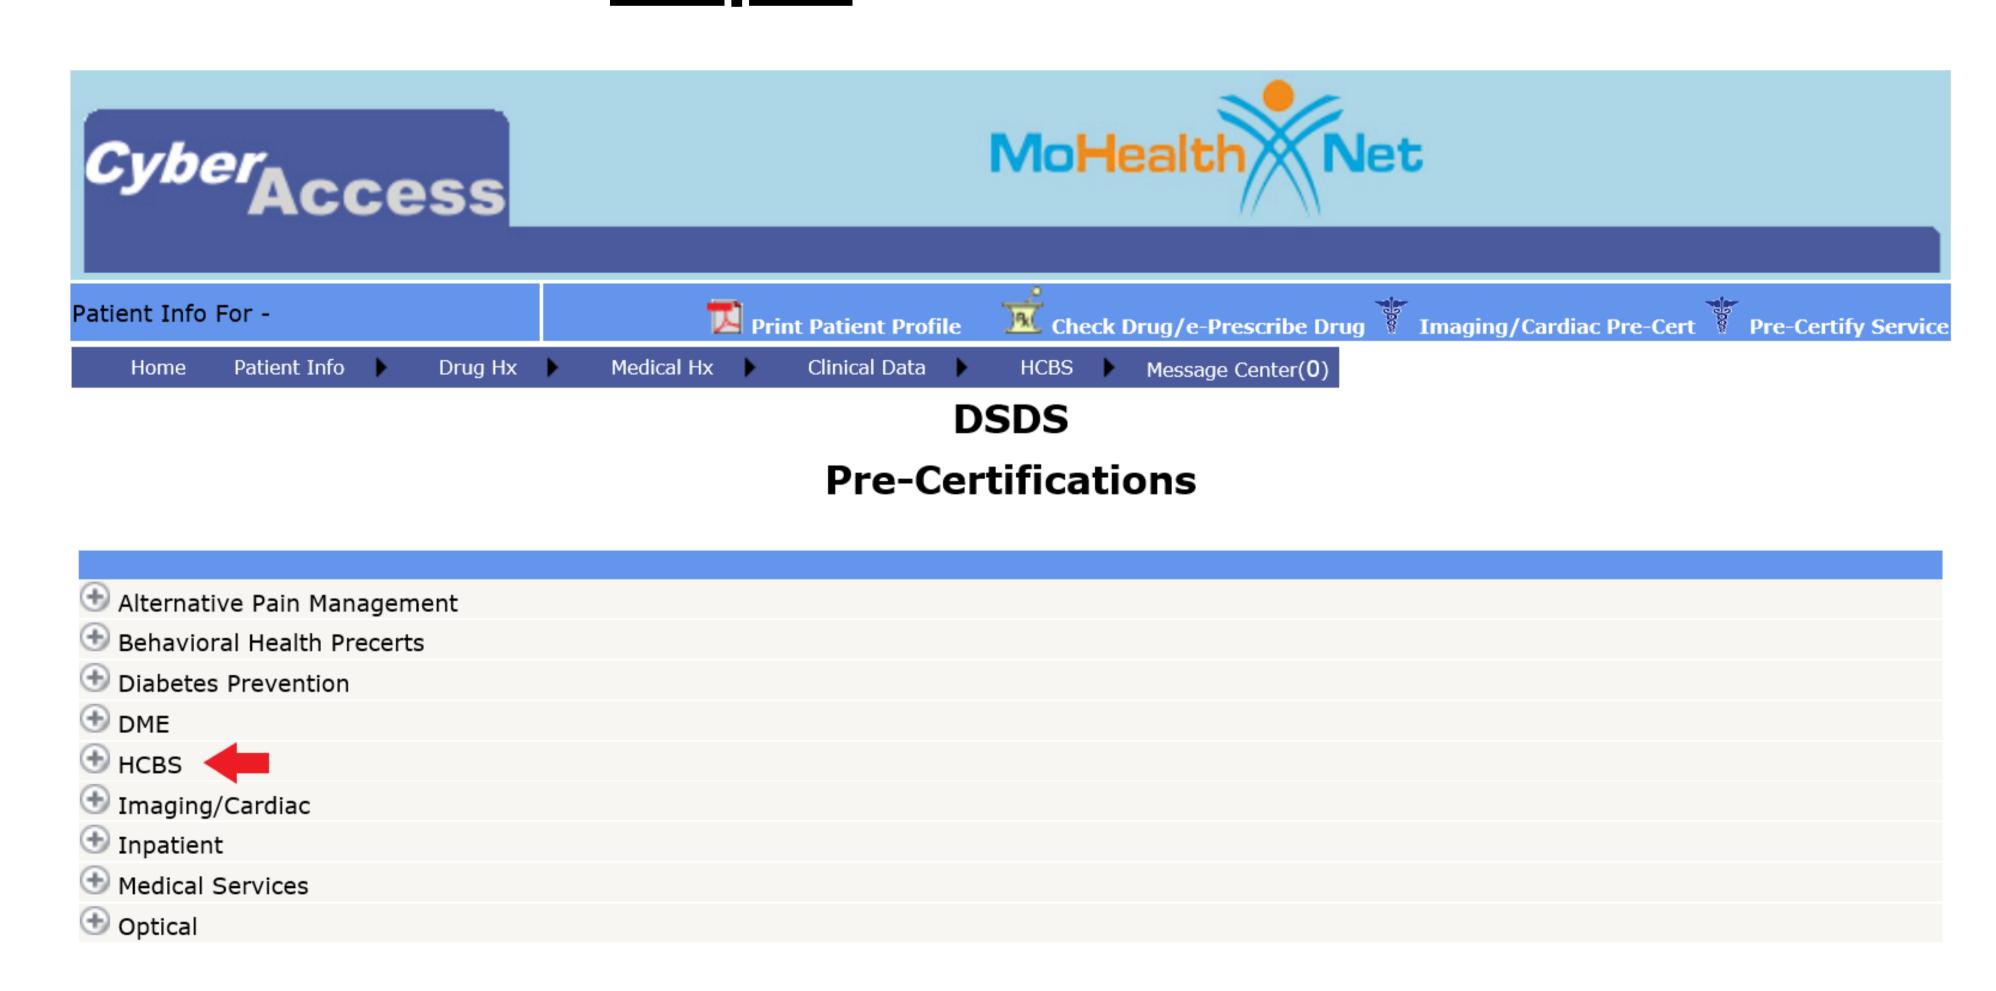

## Step 1: On the Demographics screen, go to Medical Hx > Pre Certifications



## Step 2: Select "HCBS"





## Step 3: Review recent utilization for authorized services. General guidance advises looking at the last 6 to 12 months to determine if the participant used an average 75% of the authorized services.

|                |       |                                   |    | Service      | Start      | End          | Auth        | Used          |
|----------------|-------|-----------------------------------|----|--------------|------------|--------------|-------------|---------------|
|                |       |                                   |    |              |            |              |             |               |
|                |       |                                   |    |              |            | $\checkmark$ | $\triangle$ | $\rightarrow$ |
| 20101310123021 | HCBS  | IN