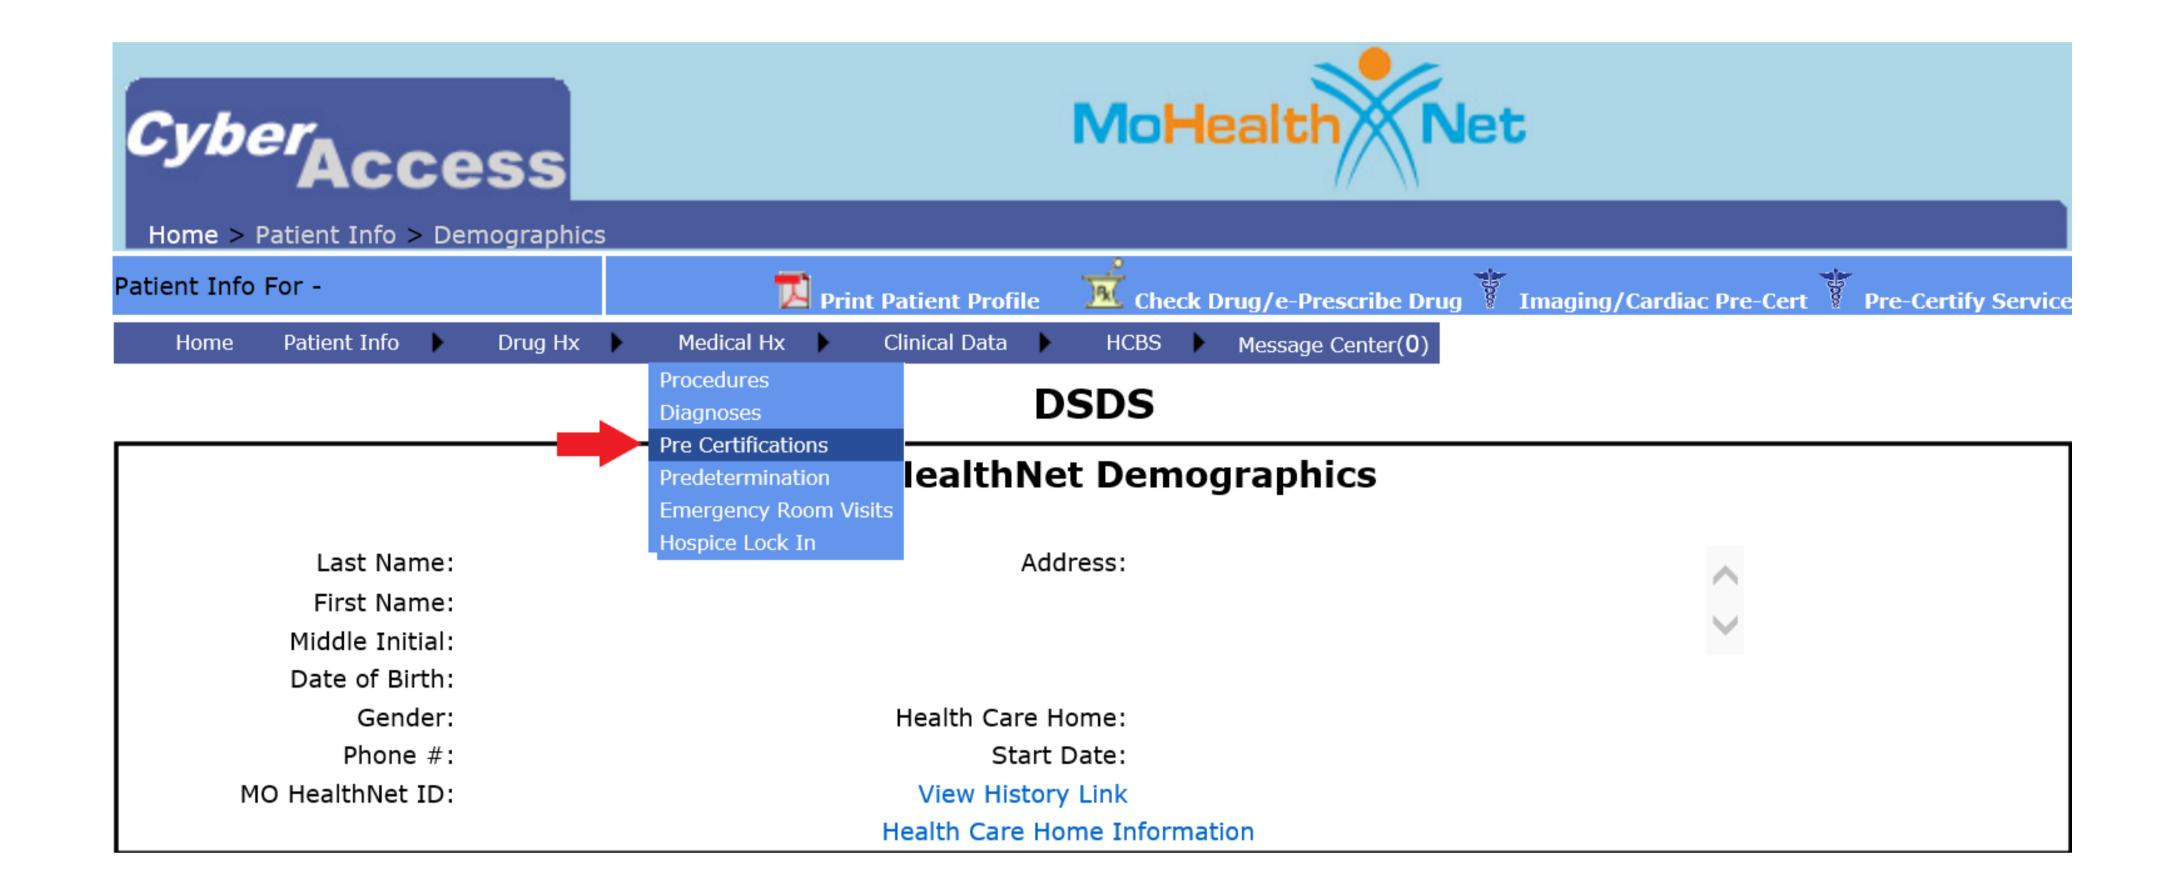

## Step 1: On the Demographics screen, go to Medical Hx > Pre Certifications



## Step 2: Select "HCBS"





## Step 3: Review recent utilization for authorized services. General guidance advises looking at the last 6 to 12 months to determine if the participant used an average 75% of the authorized services.

|                |       |                                   |    | Service      | Start      | End          | Auth        | Used          |
|----------------|-------|-----------------------------------|----|--------------|------------|--------------|-------------|---------------|
|                |       |                                   |    |              |            |              |             |               |
|                |       |                                   |    |              |            | $\checkmark$ | $\triangle$ | $\rightarrow$ |
|