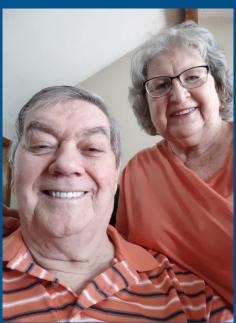

## CAREGIVER OF THE YEAR

Nomination

Do you know someone who puts their life on hold to care for an ill or disabled family member or friend? If so, the Missouri Department of Health and Senior Services invites you to nominate that person for Caregiver of the Year.

The department will feature a story and photo of an unpaid Missouri caregiver each month on its website. By December an overall Caregiver of the Year will be selected.

Click here for the nomination form.

Do you know of an outstanding informal, unpaid caregiver? If so, please nominate this person for the Missouri's Caregiver of the Year. Please include a high resolution, digital photo and list specific reason(s) for your nomination.